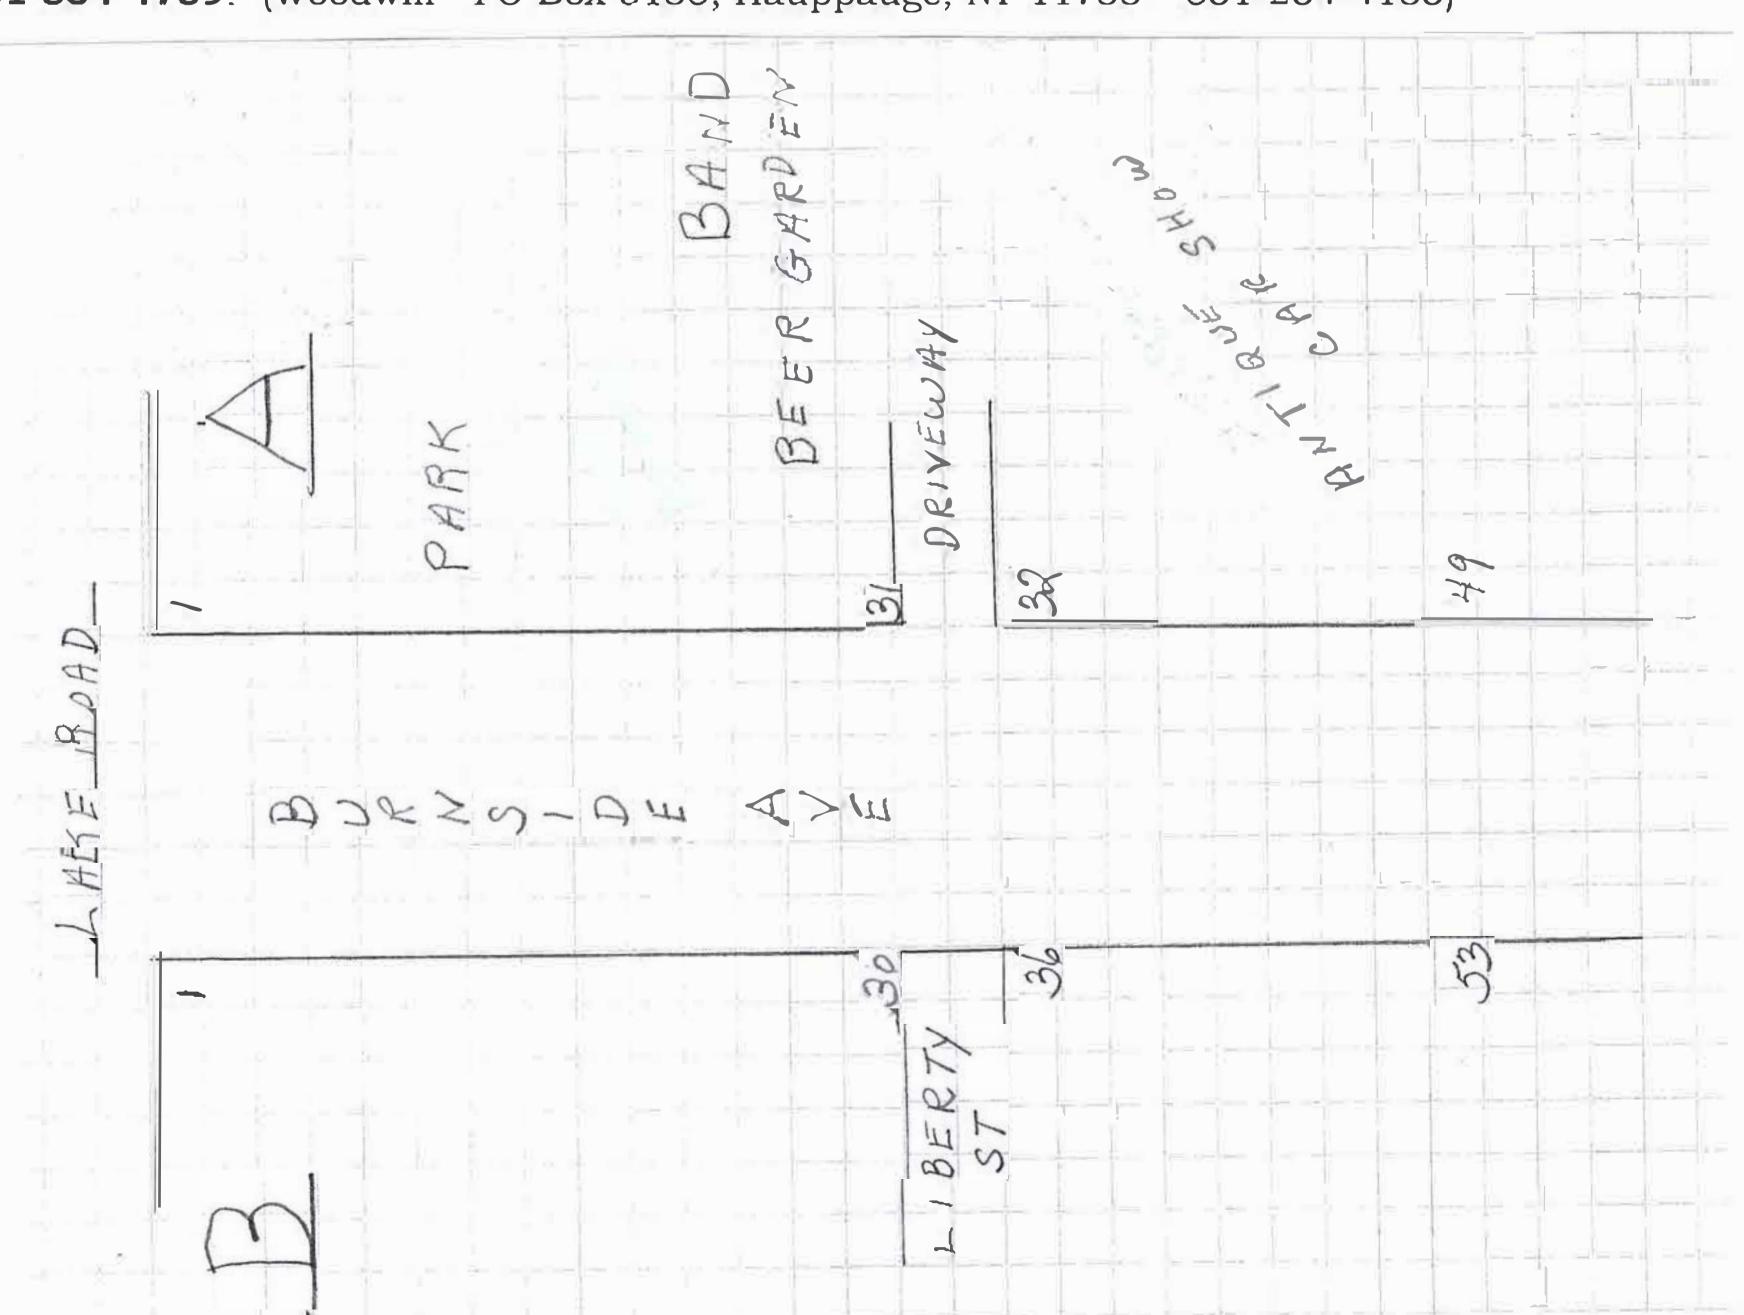

## VENDOR PARKING: SIDE STREETS GPS ADDRESS: 38 Lake Road, Congers, NY 10920

**SPACES**: Spaces are **10 x 10** please stay within your space look for black tape or YELLOW stripes. Spaces numbers will be marked **on the curb** with black numbers in a yellow square in the middle of your space, look for section signs. **MAKE SURE YOU ARE IN THE CORRECT SECTION BEFORE YOU SET UP – A** or **B** if you set up in the wrong space you will be asked to move – refer to the map below for your space and drive in instructions. Park in your space and **UNLOAD** close to the curb then **MOVE YOUR VEHICLE** to parking a parking space. **THEN SET UP**. **YOUR VEHICLE MUST BE OFF THE STREET BY 10:00 AM**. **Exhibitors not in their space by 10:00 am may have their space re-assigned**.