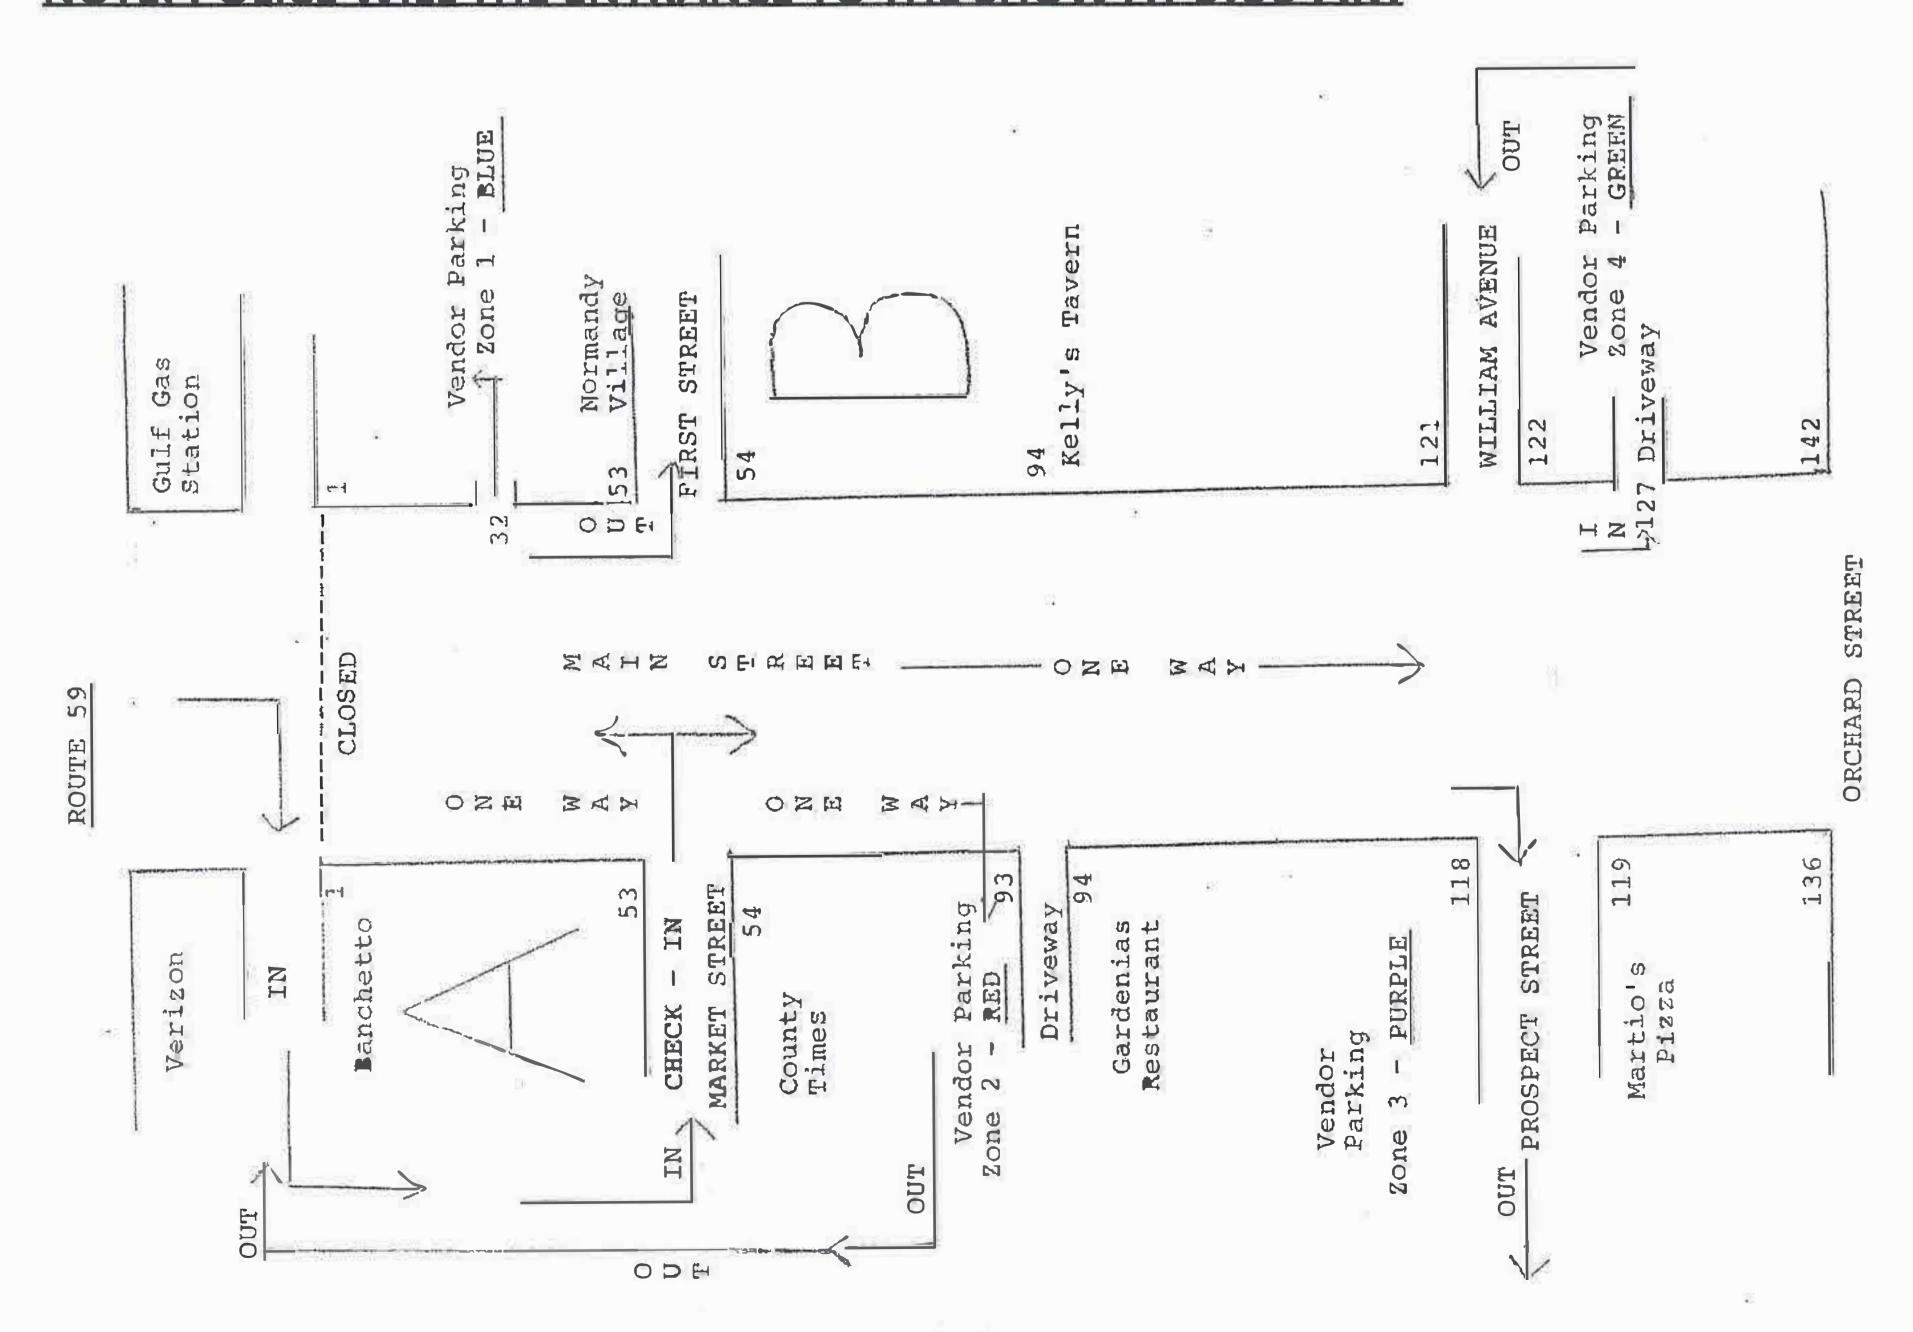

## NANUET STREET FAIR

SET UP: Starts at 7:00 AM to 9:00 AM, ALL VEHICLES MUST BE OFF THE STREET BY 9:00 AM NO EXCEPTIONS. THIS WILL BE INFORCED BY THE POLICE. The streets will be blocked off, <u>NEW\_ENTER</u> ONLY THROUGH <u>MARKET STREET</u> we will be located there when you come in. All tables must be covered all the way around and to the floor, all boxes and packing material must be out of sight. <u>TENTS</u> – Must be secured with weights on <u>ALL FOUR LEGS</u> or you will be asked to remove it. All tables must be COVERED to the ground. Exhibitors must arrive before 9 AM, Trucks or large vehicles must arrive before 8 AM.

VENDOR PARKING NEW: All exhibitors #'s 1 - 53 park in Zone 1 - (BLUE), #'s 54 - 93 park in Zone 2 - (RED), #'s 94 - 118 park in zone 3 (PURPLE) #'s 119 - 130 park in zone 4 (GREEN) See map below for zones and traffic directions. GPS ADDRESS: 101 Main Street, Nanuet, NY 10954

SPACES: Spaces are marked with black tape. Space numbers are marked on the curb, black numbers in a yellow square in the middle of your space, look for section signs. MAKE SURE YOU ARE IN THE CORRECT SECTION BEFORE YOU SET UP if you set up in the wrong space you will be asked to move – refer to the map below for your space and drive in instructions. Park in your space and UNLOAD close to the curb then MOVE YOUR VEHICLE to parking spaces on the map THEN SET UP YOUR VEHICLE MUST BE OFF THE STREET BY 9:00 AM. (TRUCKS MUST BE IN THEIR SPACE ON OR BEFORE 8:00 AM)

PORT-A-JOHNS: Will be located in the parking lot behind Space # A - 50, and on Prospect Street

BREAK DOWN: You MUST STOP selling at 5:00 PM and start packing. DO NOT BRING YOUR VEHICLE UP UNTIL YOU ARE PACKED UP. NO VEHICLES WILL BE ALLOWED ON THE STREET UNTIL AFTER 5 PM. ALL TENTS AND MERCHANDISE MUST BE OFF THE STREET BY 6: 30 PM.