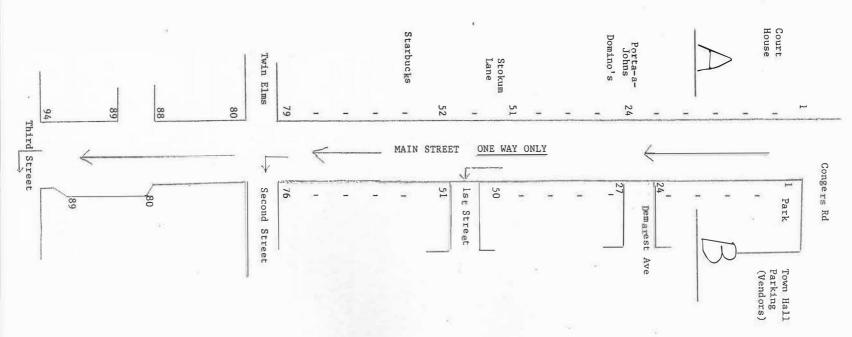

## NEW CITY STREET FAIR

SET UP: Starts at 7:00 AM to 9:00 AM, ALL VEHICLES MUST BE OFF THE STREET BY 9:00 AM NO EXCEPTIONS. THIS WILL BE INFORCED BY THE POLICE. YOU MUST HAVE YOUR ENCLOSED SPACE # CARD TO SET UP AND IT MUST BE VISIBLE ON YOUR DASHBOARD. The streets will be blocked off, ENTER ONLY THROUGH MAIN STREET NEAR THE COURT HOUSE MAIN STREET WILL BE ONE WAY ONLY IN AND OUT we will be located there when you come in. All tables must be covered all the way around and to the GROUND, all boxes and packing material must be out of sight. TENTS – Must have weights on ALL FOUR LEGS or you will be asked to remove it. All tables must be COVERED to the ground.

**VENDOR PARKING**: Will be located in the Town Hall Lot on Maple Avenue. After you unload continue down Main St, make a left on 1st or 2<sup>nd</sup> Street, then a left on Maple to lot.

SPACES: Spaces are 10 x 10 stay within your space look for black tape. Spaces will be marked on the curb with black numbers in a yellow square in the middle of your space, look for section signs. MAKE SURE YOU ARE IN THE CORRECT SECTION BEFORE YOU SET UP if you set up in the wrong space you will be asked to move – refer to the map below for your space and drive in instructions. Park in your space and UNLOAD close to the curb then MOVE YOUR VEHICLE to parking spaces on the map THEN SET UP. Exhibitors must be in their space by 9:00 AM or your space can be reassigned. YOUR VEHICLE MUST BE OFF THE STREET BY 9:00 AM. (TRUCKS MUST BE IN THEIR SPACE ON OR BEFORE 8:00 AM)

GPS: 1 SOUTH MAIN ST, NEW CITY 10956

**PORT-A-JOHNS:** Will be located behind space # A-24.

BREAK DOWN: You MUST STOP selling at 5:00 PM and start packing. DO NOT BRING YOUR VEHICLE UP UNTIL YOU ARE PACKED. NO VEHICLES WILL BE ALLOWED ON THE STREET UNTIL AFTER 5: 00 PM. ALL TENTS AND MERCHANDISE MUST BE OFF THE STREET BY 6: 00 PM. MAIN STREET WILL BE ONE WAY ONLY. THE POLICE WILL ISSUE TICKETS TO ANYONE BLOCKING TRAFFIC.